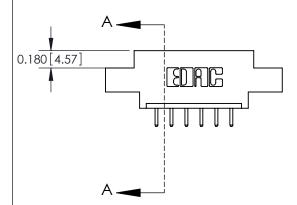

## **Contact Detail**

520-P.C. Tail .030x.018(0.76x0.46) - Tail LG=.175(4.45) .156 [3.96] Contact Spacing x .200 [5.08] Row Spacing

**See Accompanying Pages for: Contact Bend Details** 

THIS IS A C.A.D. GENERATED DRAWING