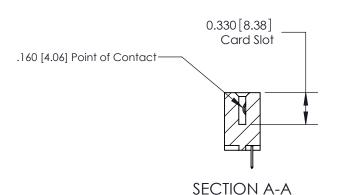

## **Contact Detail**

520-P.C. Tail .030x.018(0.76x0.46) - Tail LG=.175(4.45) .156 [3.96] Contact Spacing x .200 [5.08] Row Spacing

**See Accompanying Pages for: Contact Bend Details** 

THIS IS A C.A.D. GENERATED DRAWING