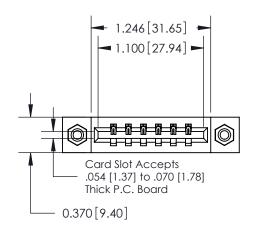

## **Mounting Option**

08-#4-40 Unified Threaded Inserts

## **Contact Detail**

520-P.C. Tail .030x.018(0.76x0.46) - Tail LG=.175(4.45) .156 [3.96] Contact Spacing x .200 [5.08] Row Spacing





**See Accompanying Pages for: Contact Bend Details** 

THIS IS A C.A.D. GENERATED DRAWING

DO NOT MAKE MANUAL REVISIONS TO MASTER.



ISSUE NUMBER

ORIGINAL



837/887 Series High Temp Card Edge Connector Part Number: 887-006-520-608

YOUR CONNECTION TO QUALITY & SERVICE

**EDAC INC** TORONTO, ONTARIO CANADA

THESE DRAWINGS AND SPECIFICATIONS ARE THE PROPERTY OF EDAC INC.,AND SHALL NOT BE REPRODUCED, OR COPIED OR USED AS THE BASIS FOR THE MANUFACTURE OR SALE OF APPARATUS WITHOUT WRITTEN PERMISSION.

| ACAD REFERENCE NO. | 837 ENG MASTER   |  |  |
|--------------------|------------------|--|--|
| DRAWN: J.LEE       | DATE: OCT. 06/09 |  |  |
| CHECKED:           | DATE:            |  |  |
| SCALE: NTS         | SHEET 1 OF 2     |  |  |
| DRAWING NUMBER     | ISSUE            |  |  |
| 8