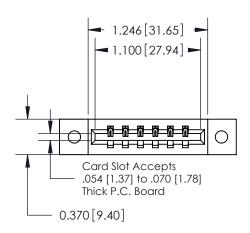

**Mounting Option** 

02-.128 (3.25) Dia. Mounting Holes

## **Contact Detail**

521-P.C. Tail .025 Sq.(0.64 Sq.) - Tail LG=.150(3.81) .156 [3.96] Contact Spacing x .200 [5.08] Row Spacing





**See Accompanying Pages for: Contact Bend Details** 

THIS IS A C.A.D. GENERATED DRAWING DO NOT MAKE MANUAL REVISIONS TO MASTER.



ISSUE NUMBER

ORIGINAL



837/887 Series High Temp Card Edge Connector Part Number: 887-006-521-102



**EDAC INC** TORONTO, ONTARIO CANADA

THESE DRAWINGS AND SPECIFICATIONS ARE THE PROPERTY OF EDAC INC.,AND SHALL NOT BE REPRODUCED, OR COPIED OR USED AS THE BASIS FOR THE MANUFACTURE OR SALE OF APPARATUS WITHOUT WRITTEN PERMISSION.

| ACAD REFERENCE NO. | 837 ENG MASTER   |  |  |
|--------------------|------------------|--|--|
| DRAWN: J.LEE       | DATE: OCT. 06/09 |  |  |
| CHECKED:           | DATE:            |  |  |
| SCALE: NTS         | SHEET 1 OF 2     |  |  |
| DRAWING NUMBER     | ISSUE            |  |  |
| 837 Assembly       | 1