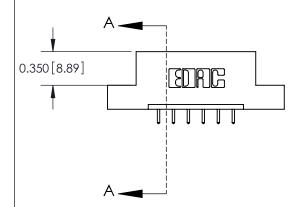

**Mounting Option** 

02-.128 (3.25) Dia. Mounting Holes

## **Contact Detail**

521-P.C. Tail .025 Sq.(0.64 Sq.) - Tail LG=.150(3.81) .156 [3.96] Contact Spacing x .200 [5.08] Row Spacing





**See Accompanying Pages for: Contact Bend Details** 

THIS IS A C.A.D. GENERATED DRAWING DO NOT MAKE MANUAL REVISIONS TO MASTER.



ISSUE NUMBER

ORIGINAL



837/887 Series High Temp Card Edge Connector Part Number: 887-006-521-102



**EDAC INC** TORONTO, ONTARIO CANADA

THESE DRAWINGS AND SPECIFICATIONS ARE THE PROPERTY OF EDAC INC.,AND SHALL NOT BE REPRODUCED, OR COPIED OR USED AS THE BASIS FOR THE MANUFACTURE OR SALE OF APPARATUS WITHOUT WRITTEN PERMISSION.

| ACAD REFERENCE NO. | 837 ENG MASTER   |  |  |
|--------------------|------------------|--|--|
| DRAWN: J.LEE       | DATE: OCT. 06/09 |  |  |
| CHECKED:           | DATE:            |  |  |
| SCALE: NTS         | SHEET 1 OF 2     |  |  |
| DRAWING NUMBER     | ISSUE            |  |  |
| 837 Assembly       | 1                |