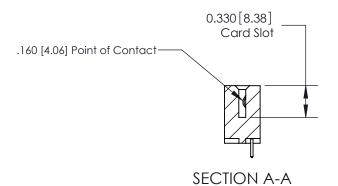

## **Contact Detail**

521-P.C. Tail .025 Sq.(0.64 Sq.) - Tail LG=.150(3.81) .156 [3.96] Contact Spacing x .200 [5.08] Row Spacing

**See Accompanying Pages for: Contact Bend Details** 

THIS IS A C.A.D. GENERATED DRAWING DO NOT MAKE MANUAL REVISIONS TO MASTER.