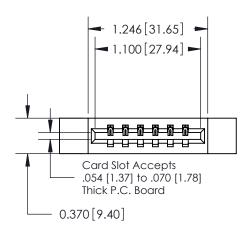

## **Contact Detail**

521-P.C. Tail .025 Sq.(0.64 Sq.) - Tail LG=.150(3.81) .156 [3.96] Contact Spacing x .200 [5.08] Row Spacing

**See Accompanying Pages for: Contact Bend Details** 

THIS IS A C.A.D. GENERATED DRAWING DO NOT MAKE MANUAL REVISIONS TO MASTER.