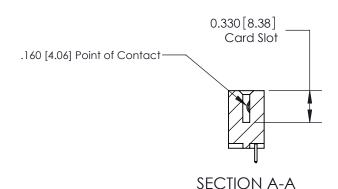

## **Contact Detail**

521-P.C. Tail .025 Sq.(0.64 Sq.) - Tail LG=.150(3.81) .156 [3.96] Contact Spacing x .200 [5.08] Row Spacing

**See Accompanying Pages for: Contact Bend Details** 

THIS IS A C.A.D. GENERATED DRAWING DO NOT MAKE MANUAL REVISIONS TO MASTER.