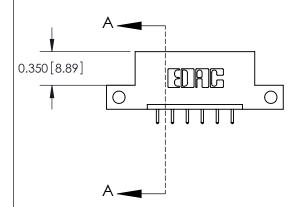

**Mounting Option** 

12-.128 (3.25) Dia. Side Mounting Holes

## **Contact Detail**

521-P.C. Tail .025 Sq.(0.64 Sq.) - Tail LG=.150(3.81) .156 [3.96] Contact Spacing x .200 [5.08] Row Spacing





**See Accompanying Pages for: Contact Bend Details** 

THIS IS A C.A.D. GENERATED DRAWING DO NOT MAKE MANUAL REVISIONS TO MASTER.



ISSUE NUMBER ORIGINAL

1



| 837/887 Series High Temp Card Edge Connector |
|----------------------------------------------|
| Part Number: 887-006-521-112                 |



**EDAC INC** TORONTO, ONTARIO CANADA

THESE DRAWINGS AND SPECIFICATIONS ARE THE PROPERTY OF EDAC INC.,AND SHALL NOT BE REPRODUCED, OR COPIED OR USED AS THE BASIS FOR THE MANUFACTURE OR SALE OF APPARATUS WITHOUT WRITTEN PERMISSION.

| ACAD REFERENCE NO. | 837 ENG MASTER   |  |
|--------------------|------------------|--|
| DRAWN: J.LEE       | DATE: OCT. 06/09 |  |
| CHECKED:           | DATE:            |  |
| SCALE: NTS         | SHEET 1 OF 2     |  |
| DRAWING NUMBER     | ISSUE