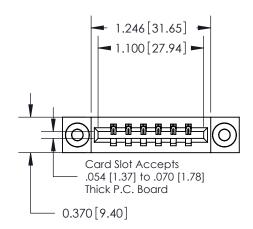

**Mounting Option** 

03-.116 (2.95) I.D. Floating Eyelets

## **Contact Detail**

521-P.C. Tail .025 Sq.(0.64 Sq.) - Tail LG=.150(3.81) .156 [3.96] Contact Spacing x .200 [5.08] Row Spacing

**See Accompanying Pages for: Contact Bend Details** 

THIS IS A C.A.D. GENERATED DRAWING DO NOT MAKE MANUAL REVISIONS TO MASTER.