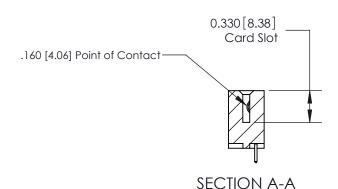

**Mounting Option** 

03-.116 (2.95) I.D. Floating Eyelets

## **Contact Detail**

521-P.C. Tail .025 Sq.(0.64 Sq.) - Tail LG=.150(3.81) .156 [3.96] Contact Spacing x .200 [5.08] Row Spacing





**See Accompanying Pages for: Contact Bend Details** 

THIS IS A C.A.D. GENERATED DRAWING DO NOT MAKE MANUAL REVISIONS TO MASTER.



ISSUE NUMBER

ORIGINAL



837/887 Series High Temp Card Edge Connector Part Number: 887-006-521-603



**EDAC INC** TORONTO, ONTARIO CANADA

THESE DRAWINGS AND SPECIFICATIONS ARE THE PROPERTY OF EDAC INC.,AND SHALL NOT BE REPRODUCED, OR COPIED OR USED AS THE BASIS FOR THE MANUFACTURE OR SALE OF APPARATUS WITHOUT WRITTEN PERMISSION.

| ACAD REFERENCE NO. | 837 ENG MASTER   |  |  |
|--------------------|------------------|--|--|
| DRAWN: J.LEE       | DATE: OCT. 06/09 |  |  |
| CHECKED:           | DATE:            |  |  |
| SCALE: NTS         | SHEET 1 OF 2     |  |  |
| DRAWING NUMBER     | ISSUE            |  |  |
| 837 Assembly       | 1                |  |  |



ISSUE NUMBER

ORIGINAL

1



|                     | 837/887 Series High Temp Card Edge Connector |