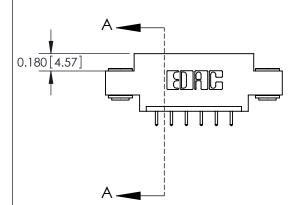

ISSUE NUMBER

ORIGINAL

837/887 Series High Temp Card Edge Connector Part Number: 887-006-521-603

**EDAC INC** TORONTO, ONTARIO CANADA

THESE DRAWINGS AND SPECIFICATIONS ARE THE PROPERTY OF EDAC INC.,AND SHALL NOT BE REPRODUCED, OR COPIED OR USED AS THE BASIS FOR THE MANUFACTURE OR SALE OF APPARATUS WITHOUT WRITTEN PERMISSION.