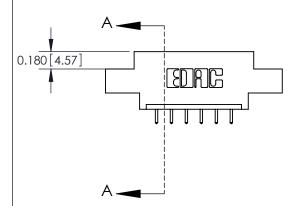

**Mounting Option** 

04-.156 (3.96) Dia. Mounting Holes

## **Contact Detail**

521-P.C. Tail .025 Sq.(0.64 Sq.) - Tail LG=.150(3.81) .156 [3.96] Contact Spacing x .200 [5.08] Row Spacing





**See Accompanying Pages for: Contact Bend Details** 

THIS IS A C.A.D. GENERATED DRAWING DO NOT MAKE MANUAL REVISIONS TO MASTER.



ISSUE NUMBER

ORIGINAL



837/887 Series High Temp Card Edge Connector Part Number: 887-006-521-604



**EDAC INC** TORONTO, ONTARIO CANADA

THESE DRAWINGS AND SPECIFICATIONS ARE THE PROPERTY OF EDAC INC.,AND SHALL NOT BE REPRODUCED, OR COPIED OR USED AS THE BASIS FOR THE MANUFACTURE OR SALE OF APPARATUS WITHOUT WRITTEN PERMISSION.

| ACAD REFERENCE NO. | 837 ENG MASTER   |  |  |
|--------------------|------------------|--|--|
| DRAWN: J.LEE       | DATE: OCT. 06/09 |  |  |
| CHECKED:           | DATE:            |  |  |
| SCALE: NTS         | SHEET 1 OF 2     |  |  |
| DRAWING NUMBER     | ISSUE            |  |  |
| 837 Assembly       | 1                |