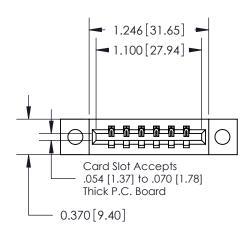

**Mounting Option** 

04-.156 (3.96) Dia. Mounting Holes

## **Contact Detail**

521-P.C. Tail .025 Sq.(0.64 Sq.) - Tail LG=.150(3.81) .156 [3.96] Contact Spacing x .200 [5.08] Row Spacing

**See Accompanying Pages for: Contact Bend Details** 

THIS IS A C.A.D. GENERATED DRAWING DO NOT MAKE MANUAL REVISIONS TO MASTER.