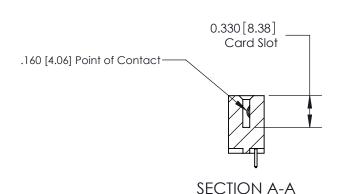

## **Contact Detail**

521-P.C. Tail .025 Sq.(0.64 Sq.) - Tail LG=.150(3.81) .156 [3.96] Contact Spacing x .200 [5.08] Row Spacing

**See Accompanying Pages for: Contact Bend Details** 

THIS IS A C.A.D. GENERATED DRAWING DO NOT MAKE MANUAL REVISIONS TO MASTER.