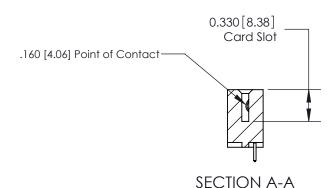

## **Contact Detail**

521-P.C. Tail .025 Sq.(0.64 Sq.) - Tail LG=.150(3.81) .156 [3.96] Contact Spacing x .200 [5.08] Row Spacing

**See Accompanying Pages for: Contact Bend Details** 

THIS IS A C.A.D. GENERATED DRAWING DO NOT MAKE MANUAL REVISIONS TO MASTER.