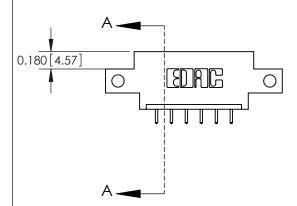

**Mounting Option** 

12-.128 (3.25) Dia. Side Mounting Holes

## **Contact Detail**

521-P.C. Tail .025 Sq.(0.64 Sq.) - Tail LG=.150(3.81) .156 [3.96] Contact Spacing x .200 [5.08] Row Spacing





**See Accompanying Pages for: Contact Bend Details** 

THIS IS A C.A.D. GENERATED DRAWING DO NOT MAKE MANUAL REVISIONS TO MASTER.



ISSUE NUMBER ORIGINAL



837/887 Series High Temp Card Edge Connector Part Number: 887-006-521-612



**EDAC INC** TORONTO, ONTARIO CANADA

THESE DRAWINGS AND SPECIFICATIONS ARE THE PROPERTY OF EDAC INC., AND SHALL NOT BE REPRODUCED, OR COPIED OR USED AS THE BASIS FOR THE MANUFACTURE OR SALE OF APPARATUS WITHOUT WRITTEN PERMISSION.

| ACAD REFERENCE NO. | 837 ENG MASTER   |  |  |
|--------------------|------------------|--|--|
| DRAWN: J.LEE       | DATE: OCT. 06/09 |  |  |
| CHECKED:           | DATE:            |  |  |
| SCALE: NTS         | SHEET 1 OF 2     |  |  |
| DRAWING NUMBER     | ISSUE            |  |  |
| 837 Assembly       | 1                |