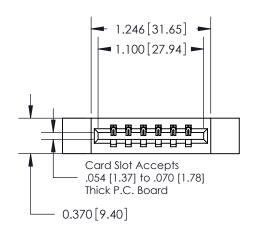

**Mounting Option** 

12-.128 (3.25) Dia. Side Mounting Holes

## **Contact Detail**

521-P.C. Tail .025 Sq.(0.64 Sq.) - Tail LG=.150(3.81) .156 [3.96] Contact Spacing x .200 [5.08] Row Spacing

**See Accompanying Pages for: Contact Bend Details** 

THIS IS A C.A.D. GENERATED DRAWING DO NOT MAKE MANUAL REVISIONS TO MASTER.