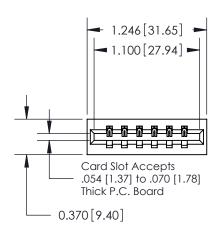

## **Contact Detail**

523-P.C. Tail .025 Sq.(0.64 Sq.) - Tail LG=.390(9.91) .156 [3.96] Contact Spacing x .200 [5.08] Row Spacing

**See Accompanying Pages for: Contact Bend Details** 

THIS IS A C.A.D. GENERATED DRAWING DO NOT MAKE MANUAL REVISIONS TO MASTER.