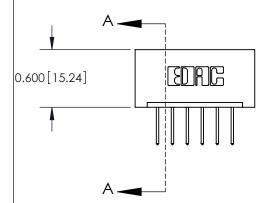

## **Contact Detail**

523-P.C. Tail .025 Sq.(0.64 Sq.) - Tail LG=.390(9.91) .156 [3.96] Contact Spacing x .200 [5.08] Row Spacing

**See Accompanying Pages for: Contact Bend Details** 

THIS IS A C.A.D. GENERATED DRAWING DO NOT MAKE MANUAL REVISIONS TO MASTER.