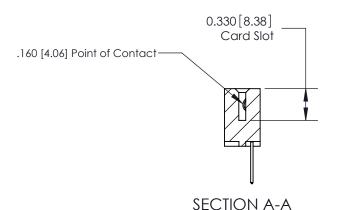

ISSUE NUMBER

ORIGINAL

1

|                     | 837/887 Series High Temp Card Edge Connector |                                                                      | ACAD REFERENCE | NO. 837 EN       | 837 ENG MASTER |  |
|---------------------|----------------------------------------------|----------------------------------------------------------------------|----------------|------------------|----------------|--|
| Contact Bend Detail |                                              | DRAWN: J.LEE                                                         | DATE: OC       | DATE: OCT. 06/09 |                |  |
|                     | Confact bend Defail                          |                                                                      | CHECKED:       | DATE:            | DATE:          |  |
|                     | EDAC INC THESE DRA                           | THESE DRAWINGS AND SPECIFICATIONS                                    | SCALE: NTS     | SHEET            | 2 <b>OF</b> 2  |  |
|                     | TORONTO, ONTARIO                             | CANADA OR USED AS THE BASIS FOR THE MANUFACTURE OR SALE OF APPARATUS | DRAWING NUMBER |                  | ISSUE          |  |
|                     | YOUR CONNECTION TO QUALITY & SERVICE         |                                                                      | 837 Assembly   |                  | 1              |  |