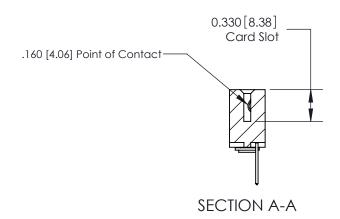

## **Contact Detail**

523-P.C. Tail .025 Sq.(0.64 Sq.) - Tail LG=.390(9.91) .156 [3.96] Contact Spacing x .200 [5.08] Row Spacing

**See Accompanying Pages for: Contact Bend Details** 

THIS IS A C.A.D. GENERATED DRAWING DO NOT MAKE MANUAL REVISIONS TO MASTER.