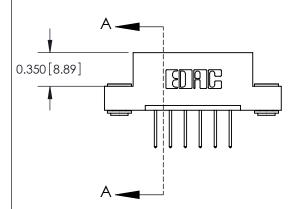

**Mounting Option** 

03-.116 (2.95) I.D. Floating Eyelets

## **Contact Detail**

523-P.C. Tail .025 Sq.(0.64 Sq.) - Tail LG=.390(9.91) .156 [3.96] Contact Spacing x .200 [5.08] Row Spacing

**See Accompanying Pages for: Contact Bend Details** 

THIS IS A C.A.D. GENERATED DRAWING DO NOT MAKE MANUAL REVISIONS TO MASTER.