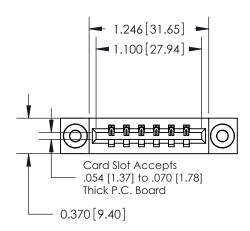

**Mounting Option** 

03-.116 (2.95) I.D. Floating Eyelets

## **Contact Detail**

523-P.C. Tail .025 Sq.(0.64 Sq.) - Tail LG=.390(9.91) .156 [3.96] Contact Spacing x .200 [5.08] Row Spacing

**See Accompanying Pages for: Contact Bend Details** 

THIS IS A C.A.D. GENERATED DRAWING DO NOT MAKE MANUAL REVISIONS TO MASTER.