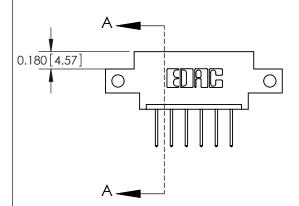

**Mounting Option** 

12-.128 (3.25) Dia. Side Mounting Holes

## **Contact Detail**

523-P.C. Tail .025 Sq.(0.64 Sq.) - Tail LG=.390(9.91) .156 [3.96] Contact Spacing x .200 [5.08] Row Spacing





**See Accompanying Pages for: Contact Bend Details** 

THIS IS A C.A.D. GENERATED DRAWING DO NOT MAKE MANUAL REVISIONS TO MASTER.



ISSUE NUMBER

ORIGINAL



837/887 Series High Temp Card Edge Connector Part Number: 887-006-523-612



**EDAC INC** TORONTO, ONTARIO CANADA

THESE DRAWINGS AND SPECIFICATIONS ARE THE PROPERTY OF EDAC INC.,AND SHALL NOT BE REPRODUCED, OR COPIED OR USED AS THE BASIS FOR THE MANUFACTURE OR SALE OF APPARATUS WITHOUT WRITTEN PERMISSION.

| ACAD REFERENCE NO. | 837 ENG MASTER   |  |  |
|--------------------|------------------|--|--|
| DRAWN: J.LEE       | DATE: OCT. 06/09 |  |  |
| CHECKED: DATE:     |                  |  |  |
| SCALE: NTS         | SHEET 1 OF 2     |  |  |
| DRAWING NUMBER     | ISSUE            |  |  |
| 837 Assembly       | 1                |