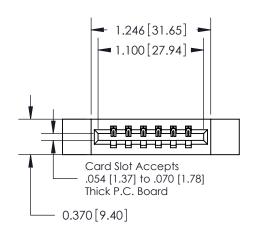

## **Contact Detail**

523-P.C. Tail .025 Sq.(0.64 Sq.) - Tail LG=.390(9.91) .156 [3.96] Contact Spacing x .200 [5.08] Row Spacing

**See Accompanying Pages for: Contact Bend Details** 

THIS IS A C.A.D. GENERATED DRAWING DO NOT MAKE MANUAL REVISIONS TO MASTER.