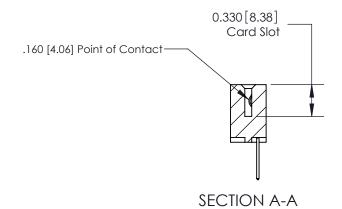

## **Contact Detail**

523-P.C. Tail .025 Sq.(0.64 Sq.) - Tail LG=.390(9.91) .156 [3.96] Contact Spacing x .200 [5.08] Row Spacing

**See Accompanying Pages for: Contact Bend Details** 

THIS IS A C.A.D. GENERATED DRAWING DO NOT MAKE MANUAL REVISIONS TO MASTER.