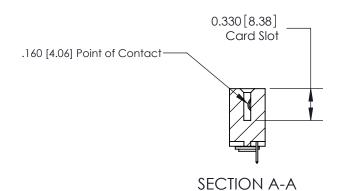

**Mounting Option** 

03-.116 (2.95) I.D. Floating Eyelets

## **Contact Detail**

524-P.C. Tail .018 Sq.(0.46 Sq.) - Tail LG=.175(4.45) .156 [3.96] Contact Spacing x .200 [5.08] Row Spacing





**See Accompanying Pages for: Contact Bend Details** 

THIS IS A C.A.D. GENERATED DRAWING DO NOT MAKE MANUAL REVISIONS TO MASTER.



ISSUE NUMBER

ORIGINAL



837/887 Series High Temp Card Edge Connector Part Number: 887-006-524-103

YOUR CONNECTION TO QUALITY & SERVICE

**EDAC INC** TORONTO, ONTARIO CANADA

THESE DRAWINGS AND SPECIFICATIONS ARE THE PROPERTY OF EDAC INC.,AND SHALL NOT BE REPRODUCED, OR COPIED OR USED AS THE BASIS FOR THE MANUFACTURE OR SALE OF APPARATUS WITHOUT WRITTEN PERMISSION.

| ACAD REFERENCE NO. | 837 ENG MASTER   |  |  |
|--------------------|------------------|--|--|
| DRAWN: J.LEE       | DATE: OCT. 06/09 |  |  |
| CHECKED:           | DATE:            |  |  |
| SCALE: NTS         | SHEET 1 OF 2     |  |  |
| DRAWING NUMBER     | ISSUE            |  |  |
| 837 Assembly       | 1                |  |  |



ISSUE NUMBER

ORIGINAL

1



|                     | 837/887 Series High Temp Card Edge Connector |