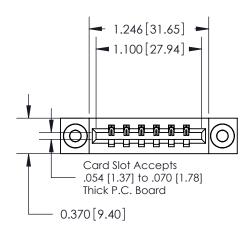

**Mounting Option** 

03-.116 (2.95) I.D. Floating Eyelets

## **Contact Detail**

524-P.C. Tail .018 Sq.(0.46 Sq.) - Tail LG=.175(4.45) .156 [3.96] Contact Spacing x .200 [5.08] Row Spacing





**See Accompanying Pages for: Contact Bend Details** 

THIS IS A C.A.D. GENERATED DRAWING DO NOT MAKE MANUAL REVISIONS TO MASTER.



ISSUE NUMBER

ORIGINAL



837/887 Series High Temp Card Edge Connector Part Number: 887-006-524-103

YOUR CONNECTION TO QUALITY & SERVICE

**EDAC INC** TORONTO, ONTARIO CANADA

THESE DRAWINGS AND SPECIFICATIONS ARE THE PROPERTY OF EDAC INC.,AND SHALL NOT BE REPRODUCED, OR COPIED OR USED AS THE BASIS FOR THE MANUFACTURE OR SALE OF APPARATUS WITHOUT WRITTEN PERMISSION.

| ACAD REFERENCE NO. | 837 ENG MASTER   |  |  |
|--------------------|------------------|--|--|
| DRAWN: J.LEE       | DATE: OCT. 06/09 |  |  |
| CHECKED:           | DATE:            |  |  |
| SCALE: NTS         | SHEET 1 OF 2     |  |  |
| DRAWING NUMBER     | ISSUE            |  |  |
| 83