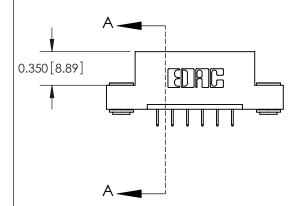

**Mounting Option** 

03-.116 (2.95) I.D. Floating Eyelets

## **Contact Detail**

524-P.C. Tail .018 Sq.(0.46 Sq.) - Tail LG=.175(4.45) .156 [3.96] Contact Spacing x .200 [5.08] Row Spacing





**See Accompanying Pages for: Contact Bend Details** 

THIS IS A C.A.D. GENERATED DRAWING DO NOT MAKE MANUAL REVISIONS TO MASTER.



ISSUE NUMBER

ORIGINAL



837/887 Series High Temp Card Edge Connector Part Number: 887-006-524-103

YOUR CONNECTION TO QUALITY & SERVICE

**EDAC INC** TORONTO, ONTARIO CANADA

THESE DRAWINGS AND SPECIFICATIONS ARE THE PROPERTY OF EDAC INC.,AND SHALL NOT BE REPRODUCED, OR COPIED OR USED AS THE BASIS FOR THE MANUFACTURE OR SALE OF APPARATUS WITHOUT WRITTEN PERMISSION.

| ACAD REFERENCE NO. | 837 ENG MASTER   |  |  |
|--------------------|------------------|--|--|
| DRAWN: J.LEE       | DATE: OCT. 06/09 |  |  |
| CHECKED:           | DATE:            |  |  |
| SCALE: NTS         | SHEET 1 OF 2     |  |  |
| DRAWING NUMBER     | ISSUE            |  |  |
| 837