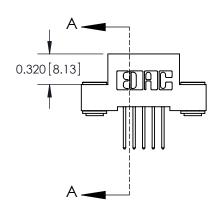

.240 [6.10] Point of Contact-

842/892 Series High Temp Card Edge Connector Part Number: 892-005-523-103

YOUR CONNECTION TO QUALITY & SERVICE

842 ENG MASTER J.LEE DATE: OCT. 06/09 SHEET 1 OF 3

842 Assembly