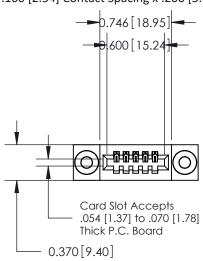

.240 [6.10] Point of Contact-

842/892 Series High Temp Card Edge Connector Part Number: 892-005-523-103

YOUR CONNECTION TO QUALITY & SERVICE

842 ENG MASTER J.LEE DATE: OCT. 06/09 SHEET 1 OF 3

842 Assembly

**Mounting Option** 

03-.116 (2.95) I.D. Floating Eyelets