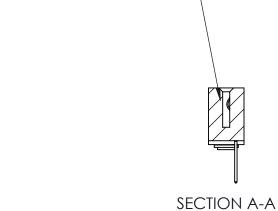

THIS IS A C.A.D. GENERATED DRAWING DO NOT MAKE MANUAL REVISIONS TO MASTER

ORIGINAL (1)

| 842/892 Series High Temp Card Edge Connector<br>Contact Bend Detail |                                                                                                  | ACAD REFERENCE NO. 842 ENG MASTER |             |                  |        |
|---------------------------------------------------------------------|--------------------------------------------------------------------------------------------------|-----------------------------------|-------------|------------------|--------|
|                                                                     |                                                                                                  | DRAWN:                            | J.LEE       | DATE: OCT. 06/09 |        |
|                                                                     |                                                                                                  | CHECKED:                          |             | DATE:            |        |
| EDAC INC                                                            | THESE DRAWINGS AND SPECIFICATIONS ARE THE PROPERTY OF EDAC INCAND                                | SCALE:                            | NTS         | SHEET :          | 2 OF 3 |
| TORONTO, ONTARIO                                                    | SHALL NOT BE REPRODUCED, OR COPIED OR USED AS THE BASIS FOR THE MANUFACTURE OR SALE OF APPARATUS | DRAWING                           | NUMBER      |                  | ISSUE  |
| YOUR CONNECTION TO QUALITY & SERVICE                                |                                                                                                  | 8                                 | 42 Assembly |                  | 1      |