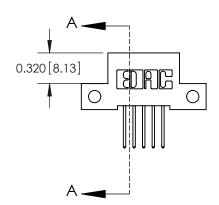

**Mounting Option** 

12-.128 (3.25) Dia. Side Mounting Holes

## **Contact Detail**

523-P.C. Tail .025 Sq.(0.64 Sq.) - Tail LG=.400(10.16) .100 [2.54] Contact Spacing x .200 [5.08] Row Spacing





**See Accompanying Pages for:** 

- **Contact Bend Details**
- **Mounting Options**



.240 [6.10] Point of Contact-



YOUR CONNECTION TO QUALITY & SERVICE

842 ENG MASTER J.LEE DATE: OCT. 06/09 SHEET 1 OF 3

SECTION A-A

842 Assembly

THIS IS A C.A.D. GENERATED DRAWING DO NOT MAKE MANUAL REVISIONS TO MASTER

ORIGINAL (1)



| 842/892 Series High Temp Card Edge Connector<br>Contact Bend Detail |                                                                                                  | ACAD REFERENCE NO. 842 ENG MASTER |             |                  |        |
|---------------------------------------------------------------------|--------------------------------------------------------------------------------------------------|-----------------------------------|-------------|-