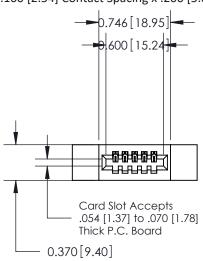

## **Contact Detail**

523-P.C. Tail .025 Sq.(0.64 Sq.) - Tail LG=.400(10.16) .100 [2.54] Contact Spacing x .200 [5.08] Row Spacing

**See Accompanying Pages for:** 

- **Contact Bend Details**
- **Mounting Options**

.240 [6.10] Point of Contact-

YOUR CONNECTION TO QUALITY & SERVICE

842 ENG MASTER J.LEE DATE: OCT. 06/09 SHEET 1 OF 3

SECTION A-A

842 Assembly

THIS IS A C.A.D. GENERATED DRAWING DO NOT MAKE MANUAL REVISIONS TO MASTER