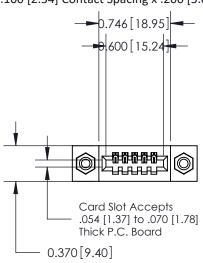

## **Mounting Option**

08-#4-40 Unified Threaded Inserts

## **See Accompanying Pages for:**

- **Contact Bend Details**
- **Mounting Options**

.240 [6.10] Point of Contact-

842/892 Series High Temp Card Edge Connector Part Number: 892-005-524-108

YOUR CONNECTION TO QUALITY & SERVICE