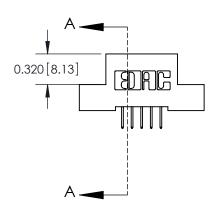

## **Contact Detail**

524-P.C. Tail .018 Sq.(0.46 Sq.) - Tail LG=.185(4.70) .100 [2.54] Contact Spacing x .200 [5.08] Row Spacing